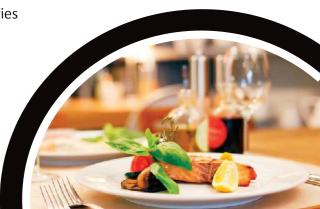

#### Main course

Grilled fish with lime and creamy lemon butter sauce

Beef medallion with mashed potato and rosemary sauce

Herb rice

Chicken Rashmi kebab

Mutton Kunna

, Kashmiri Pulao

Assorted Naan

#### Main course

Fish Tamarind

Stuffed breast of chicken with pepper jus

Gratin potatoes with creamy cheddar cheese

Saffron rice

Chicken Malai Boti

Mutton handi gosht laziz

Sindhi Mutton Biryani