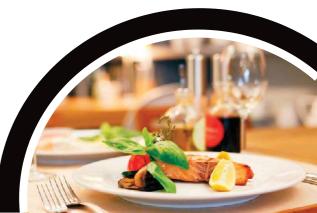

#### Main course

Grilled fish with lime and creamy lemon butter sauce

Beef medallion with mashed potato and rosemary sauce

Herb rice

Chicken Rashmi kebab

Mutton Kunna

, Kashmiri Pulao

Assorted Naan

#### Main course

Fish Tamarind

Stuffed breast of chicken with pepper jus

Gratin potatoes with creamy cheddar cheese

Saffron rice

Chicken Malai Boti

Mutton handi gosht laziz

Sindhi Mutton Biryani