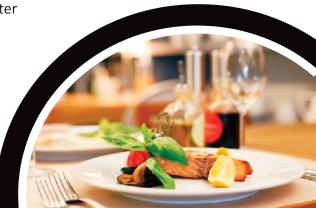

#### Main course

Grilled fish with lime and creamy lemon butter sauce

Beef medallion with mashed potato and rosemary sauce

Herb rice

Chicken Rashmi kebab

Mutton Kunna

, Kashmiri Pulao

Assorted Naan

#### Main course

Fish Tamarind

Stuffed breast of chicken with pepper jus

Gratin potatoes with creamy cheddar cheese

Saffron rice

Chicken Malai Boti

Mutton handi gosht laziz

Sindhi Mutton Biryani