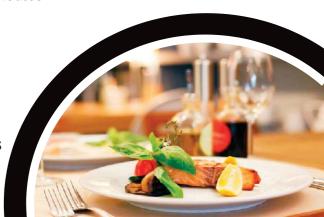

#### Main course

Grilled fish with lime and creamy lemon butter sauce

Beef medallion with mashed potato and rosemary sauce

Herb rice

Chicken Rashmi kebab

Mutton Kunna

, Kashmiri Pulao

Assorted Naan

#### Main course

Fish Tamarind

Stuffed breast of chicken with pepper jus

Gratin potatoes with creamy cheddar cheese

Saffron rice

Chicken Malai Boti

Mutton handi gosht laziz

Sindhi Mutton Biryani